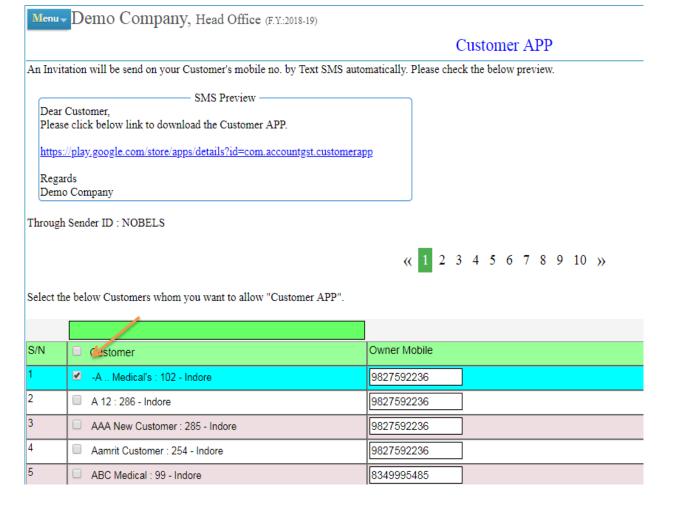

#### How to activate?

Go to Dashboard – Program – App – Customer

Select the customer whom you want to allow "Customer APP" – Click on update (finished). Customer get invitation automatically.

Customer doesn't need ID and password, he will authenticate by his registered mobile number.