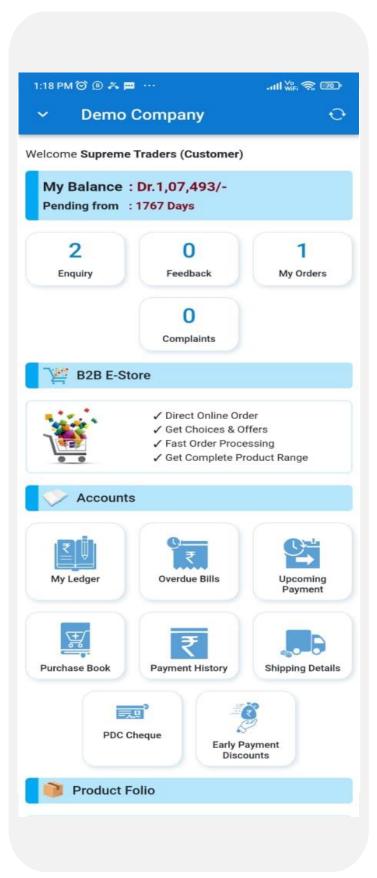

#### **Mobile App View**

- Attract and retain Customers: Customers are increasingly looking for Suppliers who are committed to sustainability and innovation. Going paperless shows that your business is modern and forwardthinking.
- Reduce costs: Going paperless can save your business money on printing, paper, storage space, and other expenses.
- Enhance your security: Digital documents can be more securely stored than paper documents. This is important for protecting confidential information from theft or loss.
- Improve your efficiency: Digital documents are easier to search, retrieve, and share than paper documents. This can lead to significant improvements in efficiency and productivity.
- Reduce your environmental impact: Going paperless is one of the best ways to reduce your business's environmental impact. You'll save trees, water, and energy, and you'll produce less greenhouse gas emissions.